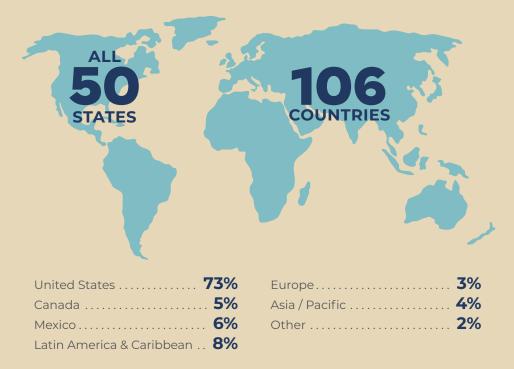

### CONNECT GLOBALLY 106 countries represented

**33%** of buyers are from abroad

### TRADE SHOW AWARDS:

Contact the Exhibit Sales Team

Based on IBIE 2022 Data.

and the second second