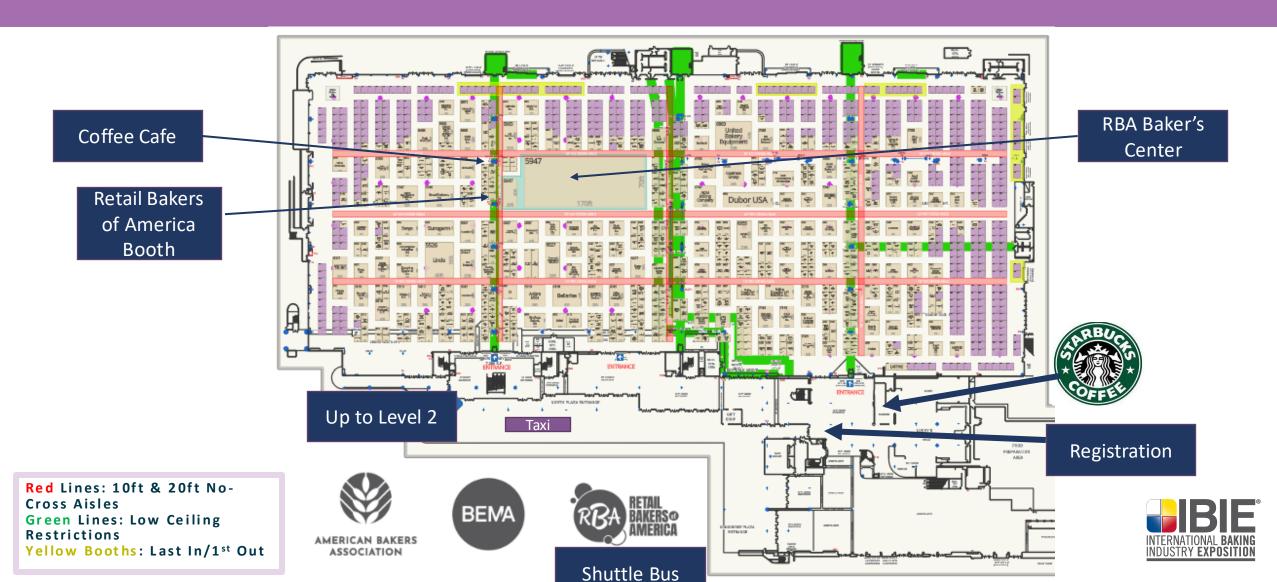

### **NORTH HALLS**

### **WEST HALLS**

Wholesale Bakers Center

> Pet Food Pavilion

Red Lines: 20ft No-Cross Aisles Blue Lines: 10ft No-

**Cross Aisles** 

**Shuttle Bus** 

Middleby

Bakery Group

North Hall

ABA / BEMA Booth

Rademaker USA, Inc.

Bakery

Systems

Reiser

Fritsch, A Multivac

MECATHERM S.A.

DIOSNA

Access to North Hall

International Trade Center

Artisan Village

Great
American Pie
Festival

Escalator to Skybridge to North Hall